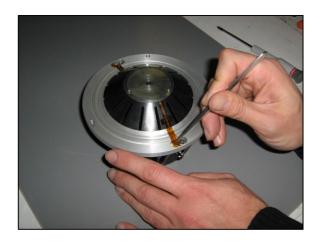

4. Remove the yellow adhesive tape from the lead wires using tweezers

5. Unsolder the lead wires from the push button terminals

6. Unscrew the three small screws on the HF unit magnet assembly

7. Using a metal tool, attach it to the HF unit magnet assembly and pull out the HF unit from its place