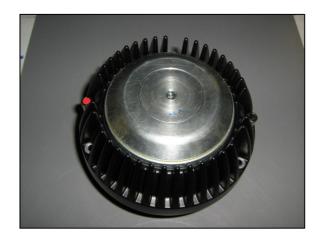

## DCX50 HF UNIT DIAPHRAGM REPLACEMENT PROCEDURE Rev 1.0

1. Unscrew the three screws that fix the MF unit assembly

2. Remove the MF unit assembly

3. Remove the red varnish from the screws on the HF unit assembly using a soft cloth soaked in acetone