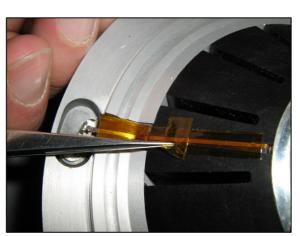

4. Remove the yellow adhesive tape from the lead wires using tweezers

5. Unsolder the lead wires from the push button terminals

6. Unscrew the three small screws on the HF unit magnet assembly

7. Using a metal tool, attach it to the HF unit magnet assembly and pull out the HF unit from its place