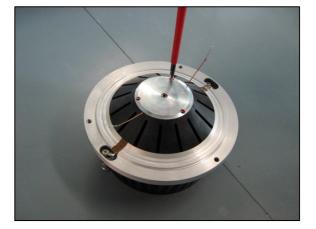

4. Remove the yellow adhesive tape from the lead wires using tweezers

5. Unsolder the lead wires from the push button terminals

6. Unscrew the three small screws on the HF unit magnet assembly

7. Using a metal tool, attach it to the HF unit magnet assembly and pull out the HF unit from its place

8. Remove the phase plug unscrewing the central screw on the magnet assembly

9. Pull out the diaphragm from the magnet structure

10. Place the new diaphragm on the magnet assembly, paying attention to align the diaphragm holes to the threaded holes on the magnet assembly. It's recommended to use a thread to fix temporarily the diaphragm in place