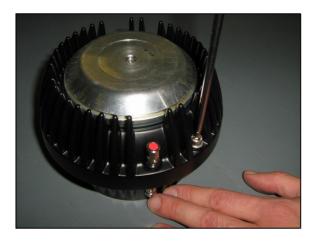

4. Remove the yellow adhesive tape from the lead wires using tweezers

5. Unsolder the lead wires from the push button terminals

6. Unscrew the three small screws on the HF unit magnet assembly

7. Using a metal tool, attach it to the HF unit magnet assembly and pull out the HF unit from its place