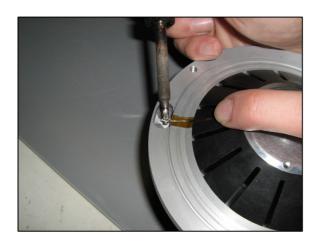

4. Remove the yellow adhesive tape from the lead wires using tweezers

5. Unsolder the lead wires from the push button terminals

6. Unscrew the three small screws on the HF unit magnet assembly

7. Using a metal tool, attach it to the HF unit magnet assembly and pull out the HF unit from its place