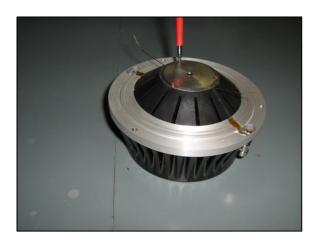

4. Remove the yellow adhesive tape from the lead wires using tweezers

5. Unsolder the lead wires from the push button terminals

6. Unscrew the three small screws on the HF unit magnet assembly

7. Using a metal tool, attach it to the HF unit magnet assembly and pull out the HF unit from its place