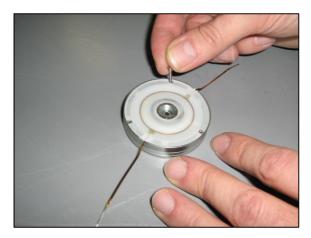

4. Remove the yellow adhesive tape from the lead wires using tweezers

5. Unsolder the lead wires from the push button terminals

6. Unscrew the three small screws on the HF unit magnet assembly

7. Using a metal tool, attach it to the HF unit magnet assembly and pull out the HF unit from its place