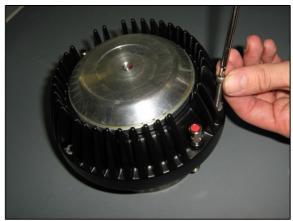

## DCX50 HF UNIT DIAPHRAGM REPLACEMENT PROCEDURE Rev 1.0

1. Unscrew the three screws that fix the MF unit assembly

2. Remove the MF unit assembly

3. Remove the red varnish from the screws on the HF unit assembly using a soft cloth soaked in acetone