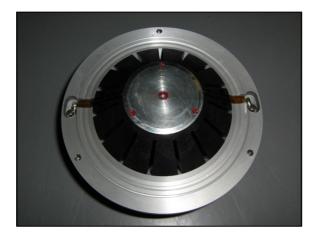

8. Remove the phase plug unscrewing the central screw on the magnet assembly

9. Pull out the diaphragm from the magnet structure

10. Place the new diaphragm on the magnet assembly, paying attention to align the diaphragm holes to the threaded holes on the magnet assembly. It's recommended to use a thread to fix temporarily the diaphragm in place