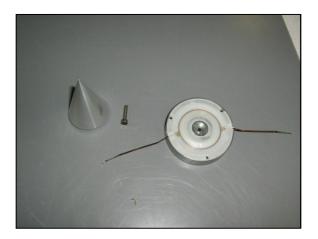

8. Remove the phase plug unscrewing the central screw on the magnet assembly

9. Pull out the diaphragm from the magnet structure

10. Place the new diaphragm on the magnet assembly, paying attention to align the diaphragm holes to the threaded holes on the magnet assembly. It's recommended to use a thread to fix temporarily the diaphragm in place

11. Fix the phase plug, screwing it on the HF magnet assembly

12. Remove the screw that fixed the diaphragm and insert the HF unit in the DCX assembly paying attention to align it to the threaded holes