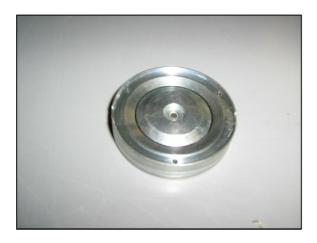

## DCX50 HF UNIT DIAPHRAGM REPLACEMENT PROCEDURE Rev 1.0

1. Unscrew the three screws that fix the MF unit assembly





2. Remove the MF unit assembly



3. Remove the red varnish from the screws on the HF unit assembly using a soft cloth soaked in acetone







4. Remove the yellow adhesive tape from the lead wires using tweezers



5. Unsolder the lead wires from the push button terminals



6. Unscrew the three small screws on the HF unit magnet assembly







7. Using a metal tool, attach it to the HF unit magnet assembly and pull out the HF unit from its place













8. Remove the phase plug unscrewing the central screw on the magnet assembly





9. Pull out the diaphragm from the magnet structure









10. Place the new diaphragm on the magnet assembly, paying attention to align the diaphragm holes to the threaded holes on the magnet assembly. It's recommended to use a thread to fix temporarily the diaphragm in place





11. Fix the phase plug, screwing it on the HF magnet assembly







12. Remove the screw that fixed the diaphragm and insert the HF unit in the DCX assembly paying attention to align it to the threaded holes





13. Fix the HF unit screwing it on the DCX assembly







14. Fix the lead wires on the DCX phase plug using some small strips of adhesive tape









15. Solder the lead wires to the push button terminals





16. Assemble again the MF unit to finish the complete DCX50 unit. The push button of the MF and HF units should result aligned.