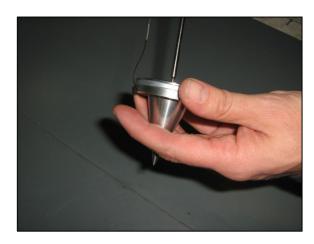

4. Remove the yellow adhesive tape from the lead wires using tweezers

5. Unsolder the lead wires from the push button terminals

6. Unscrew the three small screws on the HF unit magnet assembly

7. Using a metal tool, attach it to the HF unit magnet assembly and pull out the HF unit from its place

8. Remove the phase plug unscrewing the central screw on the magnet assembly

9. Pull out the diaphragm from the magnet structure

10. Place the new diaphragm on the magnet assembly, paying attention to align the diaphragm holes to the threaded holes on the magnet assembly. It's recommended to use a thread to fix temporarily the diaphragm in place