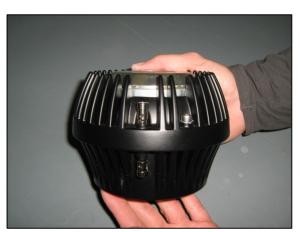

13. Fix the HF unit screwing it on the DCX assembly

14. Fix the lead wires on the DCX phase plug using some small strips of adhesive tape

15. Solder the lead wires to the push button terminals

16. Assemble again the MF unit to finish the complete DCX50 unit. The push button of the MF and HF units should result aligned.