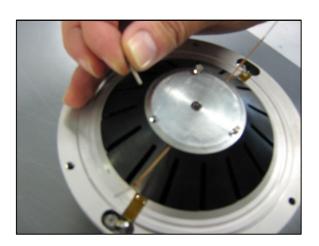

4. Remove the yellow adhesive tape from the lead wires using tweezers

5. Unsolder the lead wires from the push button terminals

6. Unscrew the three small screws on the HF unit magnet assembly

7. Using a metal tool, attach it to the HF unit magnet assembly and pull out the HF unit from its place