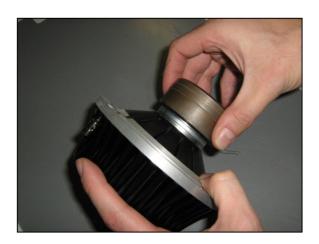

11. Fix the phase plug, screwing it on the HF magnet assembly

12. Remove the screw that fixed the diaphragm and insert the HF unit in the DCX assembly paying attention to align it to the threaded holes

13. Fix the HF unit screwing it on the DCX assembly

14. Fix the lead wires on the DCX phase plug using some small strips of adhesive tape

15. Solder the lead wires to the push button terminals

16. Assemble again the MF unit to finish the complete DCX50 unit. The push button of the MF and HF units should result aligned.