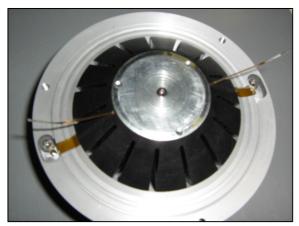

## DCX50 HF UNIT DIAPHRAGM REPLACEMENT PROCEDURE Rev 1.0

1. Unscrew the three screws that fix the MF unit assembly

2. Remove the MF unit assembly

3. Remove the red varnish from the screws on the HF unit assembly using a soft cloth soaked in acetone

4. Remove the yellow adhesive tape from the lead wires using tweezers

5. Unsolder the lead wires from the push button terminals

6. Unscrew the three small screws on the HF unit magnet assembly

7. Using a metal tool, attach it to the HF unit magnet assembly and pull out the HF unit from its place