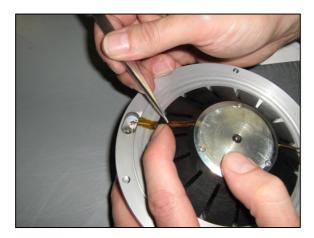

13. Fix the HF unit screwing it on the DCX assembly

14. Fix the lead wires on the DCX phase plug using some small strips of adhesive tape

15. Solder the lead wires to the push button terminals

16. Assemble again the MF unit to finish the complete DCX50 unit. The push button of the MF and HF units should result aligned.