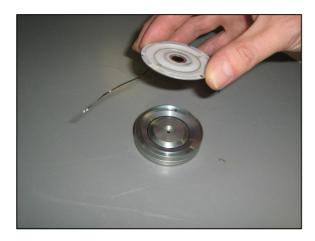

3. Remove the red varnish from the screws on the HF unit assembly using a soft cloth soaked in acetone







4. Remove the yellow adhesive tape from the lead wires using tweezers



5. Unsolder the lead wires from the push button terminals



6. Unscrew the three small screws on the HF unit magnet assembly







7. Using a metal tool, attach it to the HF unit magnet assembly and pull out the HF unit from its place













8. Remove the phase plug unscrewing the central screw on the magnet assembly





9. Pull out the diaphragm from the magnet structure









10. Place the new diaphragm on the magnet assembly, paying attention to align the diaphragm holes to the threaded holes on the magnet assembly. It's recommended to use a thread to fix temporarily the diaphragm in place





11. Fix the phase plug, screwing it on the HF magnet assembly







12. Remove the screw that fixed the diaphragm and insert the HF unit in the DCX assembly paying attention to align it to the threaded holes





13. Fix the HF unit screwing it on the DCX assembly







14. Fix the lead wires on the DCX phase plug using some small strips of adhesive tape









15. Solder the lead wires to the push button terminals





16. Assemble again the MF unit to finish the complete DCX50 unit. The push button of the MF and HF units should result aligned.