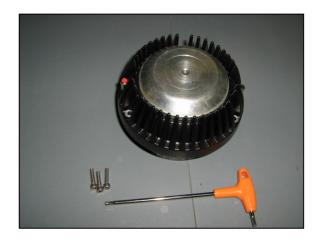

4. Remove the yellow adhesive tape from the lead wires using tweezers

5. Unsolder the lead wires from the push button terminals

6. Unscrew the three small screws on the HF unit magnet assembly

7. Using a metal tool, attach it to the HF unit magnet assembly and pull out the HF unit from its place