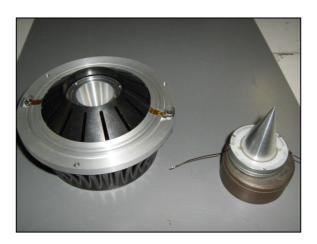

## DCX50 HF UNIT DIAPHRAGM REPLACEMENT PROCEDURE Rev 1.0

1. Unscrew the three screws that fix the MF unit assembly

2. Remove the MF unit assembly

3. Remove the red varnish from the screws on the HF unit assembly using a soft cloth soaked in acetone

4. Remove the yellow adhesive tape from the lead wires using tweezers

5. Unsolder the lead wires from the push button terminals

6. Unscrew the three small screws on the HF unit magnet assembly

7. Using a metal tool, attach it to the HF unit magnet assembly and pull out the HF unit from its place