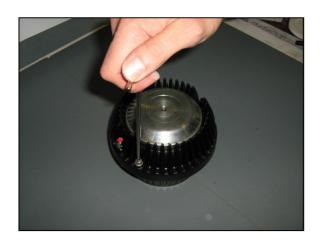

## DCX50 HF UNIT DIAPHRAGM REPLACEMENT PROCEDURE Rev 1.0

1. Unscrew the three screws that fix the MF unit assembly

2. Remove the MF unit assembly

3. Remove the red varnish from the screws on the HF unit assembly using a soft cloth soaked in acetone