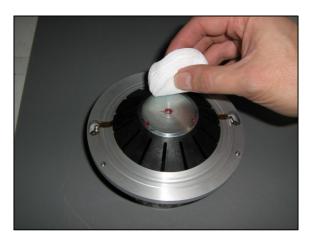

## DCX50 HF UNIT DIAPHRAGM REPLACEMENT PROCEDURE Rev 1.0

1. Unscrew the three screws that fix the MF unit assembly

2. Remove the MF unit assembly

3. Remove the red varnish from the screws on the HF unit assembly using a soft cloth soaked in acetone