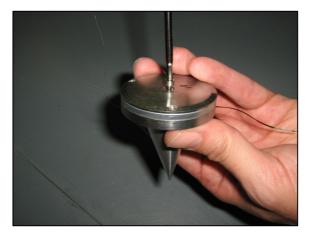

8. Remove the phase plug unscrewing the central screw on the magnet assembly

9. Pull out the diaphragm from the magnet structure

10. Place the new diaphragm on the magnet assembly, paying attention to align the diaphragm holes to the threaded holes on the magnet assembly. It's recommended to use a thread to fix temporarily the diaphragm in place