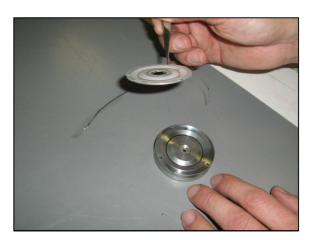

## DCX50 HF UNIT DIAPHRAGM REPLACEMENT PROCEDURE Rev 1.0

1. Unscrew the three screws that fix the MF unit assembly





2. Remove the MF unit assembly



3. Remove the red varnish from the screws on the HF unit assembly using a soft cloth soaked in acetone







4. Remove the yellow adhesive tape from the lead wires using tweezers



5. Unsolder the lead wires from the push button terminals



6. Unscrew the three small screws on the HF unit magnet assembly







7. Using a metal tool, attach it to the HF unit magnet assembly and pull out the HF unit from its place













8. Remove the phase plug unscrewing the central screw on the magnet assembly





9. Pull out the diaphragm from the magnet structure









10. Place the new diaphragm on the magnet assembly, paying attention to align the diaphragm holes to the threaded holes on the magnet assembly. It's recommended to use a thread to fix temporarily the diaphragm in place





11. Fix the phase plug, screwing it on the HF magnet assembly







12. Remove the screw that fixed the diaphragm and insert the HF unit in the DCX assembly paying attention to align it to the threaded holes





13. Fix the HF unit screwing it on the DCX assembly







14. Fix the lead wires on the DCX phase plug using some small strips of adhesive tape









15. Solder the lead wires to the push button terminals





16. Assemble again the MF unit to finish the complete DCX50 unit. The push button of the MF and HF units should result aligned.