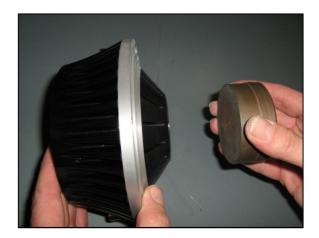

4. Remove the yellow adhesive tape from the lead wires using tweezers

5. Unsolder the lead wires from the push button terminals

6. Unscrew the three small screws on the HF unit magnet assembly

7. Using a metal tool, attach it to the HF unit magnet assembly and pull out the HF unit from its place

8. Remove the phase plug unscrewing the central screw on the magnet assembly

9. Pull out the diaphragm from the magnet structure

10. Place the new diaphragm on the magnet assembly, paying attention to align the diaphragm holes to the threaded holes on the magnet assembly. It's recommended to use a thread to fix temporarily the diaphragm in place