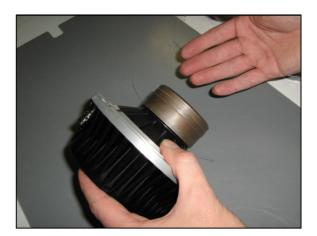

8. Remove the phase plug unscrewing the central screw on the magnet assembly

9. Pull out the diaphragm from the magnet structure

10. Place the new diaphragm on the magnet assembly, paying attention to align the diaphragm holes to the threaded holes on the magnet assembly. It's recommended to use a thread to fix temporarily the diaphragm in place

11. Fix the phase plug, screwing it on the HF magnet assembly

12. Remove the screw that fixed the diaphragm and insert the HF unit in the DCX assembly paying attention to align it to the threaded holes