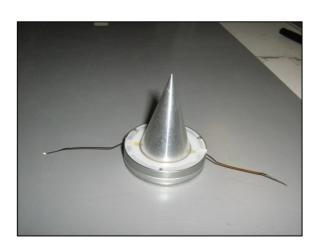

4. Remove the yellow adhesive tape from the lead wires using tweezers

5. Unsolder the lead wires from the push button terminals

6. Unscrew the three small screws on the HF unit magnet assembly

7. Using a metal tool, attach it to the HF unit magnet assembly and pull out the HF unit from its place

8. Remove the phase plug unscrewing the central screw on the magnet assembly

9. Pull out the diaphragm from the magnet structure

10. Place the new diaphragm on the magnet assembly, paying attention to align the diaphragm holes to the threaded holes on the magnet assembly. It's recommended to use a thread to fix temporarily the diaphragm in place