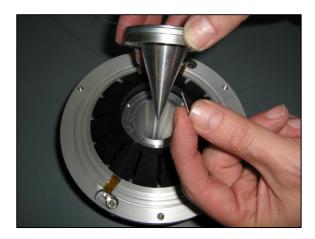

8. Remove the phase plug unscrewing the central screw on the magnet assembly

9. Pull out the diaphragm from the magnet structure

10. Place the new diaphragm on the magnet assembly, paying attention to align the diaphragm holes to the threaded holes on the magnet assembly. It's recommended to use a thread to fix temporarily the diaphragm in place

11. Fix the phase plug, screwing it on the HF magnet assembly

12. Remove the screw that fixed the diaphragm and insert the HF unit in the DCX assembly paying attention to align it to the threaded holes