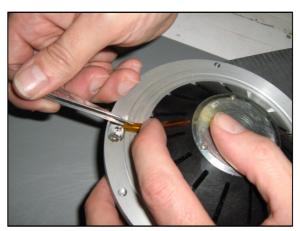

4. Remove the yellow adhesive tape from the lead wires using tweezers

5. Unsolder the lead wires from the push button terminals

6. Unscrew the three small screws on the HF unit magnet assembly

7. Using a metal tool, attach it to the HF unit magnet assembly and pull out the HF unit from its place