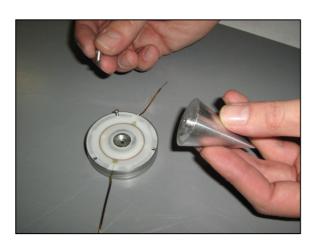

4. Remove the yellow adhesive tape from the lead wires using tweezers

5. Unsolder the lead wires from the push button terminals

6. Unscrew the three small screws on the HF unit magnet assembly

7. Using a metal tool, attach it to the HF unit magnet assembly and pull out the HF unit from its place