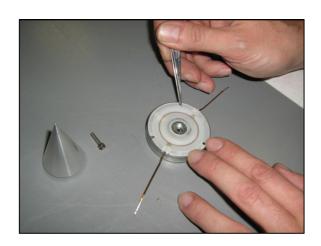

4. Remove the yellow adhesive tape from the lead wires using tweezers

5. Unsolder the lead wires from the push button terminals

6. Unscrew the three small screws on the HF unit magnet assembly

7. Using a metal tool, attach it to the HF unit magnet assembly and pull out the HF unit from its place

8. Remove the phase plug unscrewing the central screw on the magnet assembly

9. Pull out the diaphragm from the magnet structure

10. Place the new diaphragm on the magnet assembly, paying attention to align the diaphragm holes to the threaded holes on the magnet assembly. It's recommended to use a thread to fix temporarily the diaphragm in place