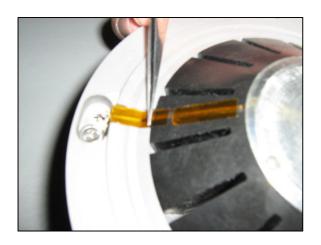

4. Remove the yellow adhesive tape from the lead wires using tweezers

5. Unsolder the lead wires from the push button terminals

6. Unscrew the three small screws on the HF unit magnet assembly

7. Using a metal tool, attach it to the HF unit magnet assembly and pull out the HF unit from its place