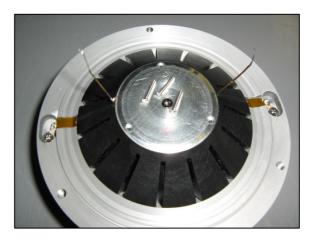

## DCX50 HF UNIT DIAPHRAGM REPLACEMENT PROCEDURE Rev 1.0

1. Unscrew the three screws that fix the MF unit assembly

2. Remove the MF unit assembly

3. Remove the red varnish from the screws on the HF unit assembly using a soft cloth soaked in acetone

4. Remove the yellow adhesive tape from the lead wires using tweezers

5. Unsolder the lead wires from the push button terminals

6. Unscrew the three small screws on the HF unit magnet assembly

7. Using a metal tool, attach it to the HF unit magnet assembly and pull out the HF unit from its place